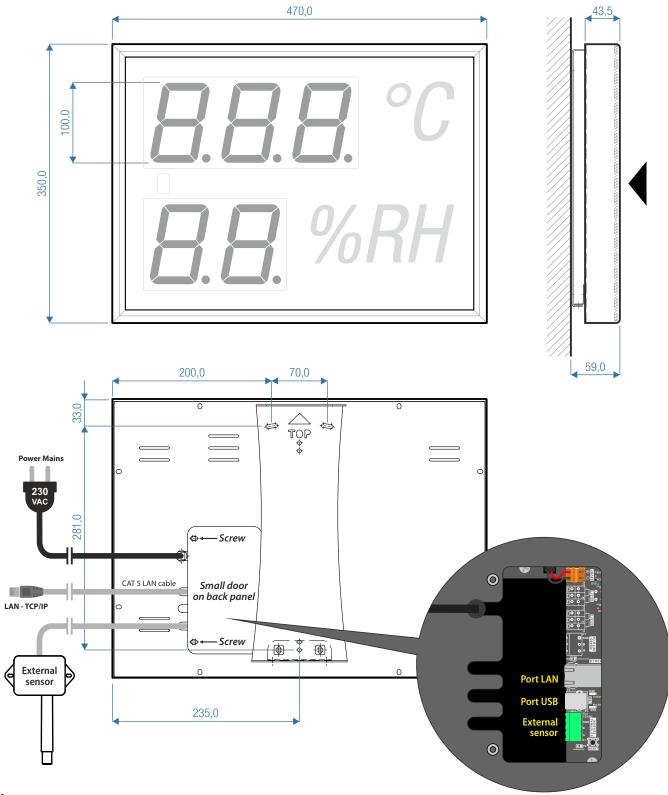

External temperature and humidity sensor connects to display with cable via serial RS485 inerface. Display is equiped with Ethernet TCP/IP interface for connecting to LAN network and data logging of measured values. Power supply cable is attached from the back side.

External temperature and humidity sensor is sold separately. Ordering code for the external sensor is: ZZ0609-3.xx.

## **Dimensional Drawing (mm)**

## **Notes:**

- 1. External sensor connector is located under small door on back panel, green connector P1 (remove 2 screws).
- 2. Fixed labels can be changed according to customer specification.