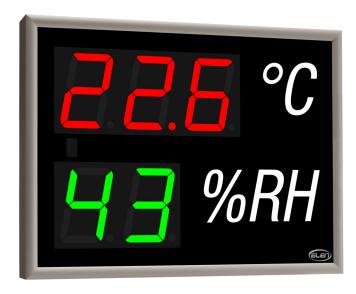

The NDA 100/3-2 TH RG L20 230AC LAN is an electronic monitoring device which displays air temperature and humidity on a large format.

It is suitable for use in indoor environment (public institutions, banks, bus and railway stations, airports, schools, offices, hotels, restaurants, etc.).

Its enclosure consists of aesthetic anodized aluminum frame, non-glare front cover glass and steel back panel. Excellent readability is ensured by super-bright 7-segment LED modules with a wide viewing angle.

## **Display Specifications**

| Number of digits                            | Temperature - 3, Humidity - 2                                                                                                          |  |
|---------------------------------------------|----------------------------------------------------------------------------------------------------------------------------------------|--|
| Height of digits                            | 100 mm                                                                                                                                 |  |
| Readability range                           | 40 m                                                                                                                                   |  |
| LED type Super bright 7-segment LED modules |                                                                                                                                        |  |
| LED colour                                  | Red or multi-color Red/Green/Yellow. Depends on product type ordered.                                                                  |  |
| Viewing angle                               | 120°                                                                                                                                   |  |
| Fixed labels                                | °C (°F), %RH (%HR, %r.F.) as required. White letters on black background.                                                              |  |
| Frame colour / type                         | Matt warm grey / aesthetic anodized aluminium                                                                                          |  |
| Front cover                                 | Non-glare, grey colour tinted PMMA glass                                                                                               |  |
| Connections                                 | 1x RS485 - external temperature and humidity sensor<br>1x USB type B connector for configuration settings<br>1x LAN - Ethernet TCP/ IP |  |
| Class of protection                         | IP 20, indoor use only                                                                                                                 |  |
| Power supply                                | 100-240V~, power supply cable with 2-pole EU plug, length 2 m                                                                          |  |
| Power consumption                           | 13 W Max.                                                                                                                              |  |
| Dimensions                                  | 470 mm x 350 mm x 59 mm                                                                                                                |  |
| Weight                                      | 4,5 kg                                                                                                                                 |  |
| Accessories included                        | Wall mounting brackets, screws and fasteners                                                                                           |  |