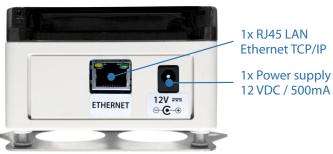

## **Connections**

## **Technical Specifications**

| Sensor type                        | Sensirion SHT31-DIS                                     |  |
|------------------------------------|---------------------------------------------------------|--|
| Temperature range                  | −40 °C to +80 °C                                        |  |
| Typical temperature accuracy       | ±0,3 °C (±0,2 °C for T>0 °C)                            |  |
| Relative humidity range            | 0 to 100 % RH                                           |  |
| Typical relative humidity accuracy | ±2 % RH                                                 |  |
| Communication interface            | Ethernet 10/100BASE-TX, IEEE 802.3                      |  |
| Communication protocol             | Modbus TCP, TCP/IP (ASCII)                              |  |
| Port connector                     | RJ45 (LAN cable included, 2 m)                          |  |
| Software                           | DataLoggerTH for Windows (available for download)       |  |
| Environment of use                 | interior (IP 40)                                        |  |
| Power supply                       | adapter 12 VDC/500 mA (included)                        |  |
| Compatibility                      | used with LED displays ELEN, NDA series, or stand-alone |  |