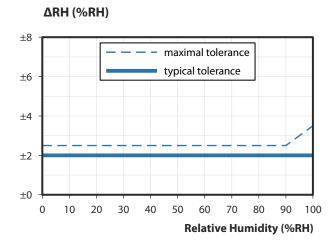

## **Graphs - Sensirion SHT31 parameters**

**Graph No. 1:** Accuracy for temperature in °C.

**Graph No. 2:** Accuracy for relative humidity at 25°C.

VAT No.: SK2020518104 Bank account for EUR currency: IBAN: SK50 7500 0000 0001 1330 0093 SWIFT/BIC: CEKOSKBX Registration in Commercial Register: District Court Presov, section Sro, insert No. 75/P