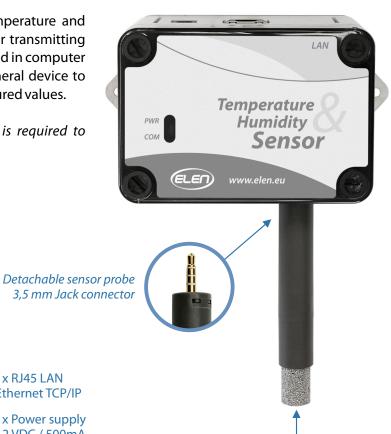

The **THS SENSOR 40 12DC LAN** is an air temperature and humidity sensor with Ethernet LAN interface for transmitting measured values to a master device. It can be used in computer controlled measurement systems or as a peripheral device to a large-size LED display, which displays the measured values.

External power supply adapter 230VAC/12VDC is required to power the sensor (included).

Sensor protection stainless steel sintered cap