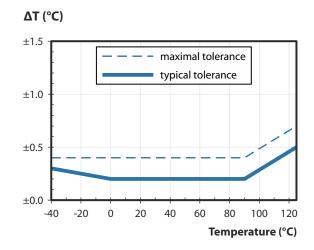

## **Graphs - Sensirion SHT31 parameters**

**Graph No. 1:** Accuracy for temperature in °C.

**Graph No. 2:** Accuracy for relative humidity at 25°C.

VAT No.: SK2020518104 Bank account for EUR currency: IBAN: SK50 7500 0000 0001 1330 0093 SWIFT/BIC: CEKOSKBX Registration in Commercial Register: District Court Presov, section Sro, insert No. 75/P