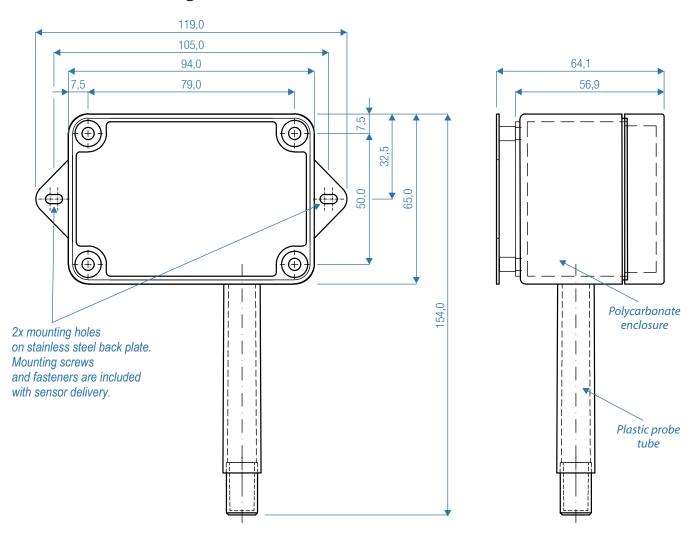

cy | ±2 % RH                                                 |  |
| Communication interface            | Ethernet 10/100BASE-TX, IEEE 802.3                      |  |
| Communication protocol             | Modbus TCP, TCP/IP (ASCII)                              |  |
| Port connector                     | RJ45 (LAN cable included, 2 m)                          |  |
| Software                           | DataLoggerTH for Windows (available for download)       |  |
| Environment of use                 | interior (IP 40)                                        |  |
| Power supply                       | adapter 12 VDC/500 mA (included)                        |  |
| Compatibility                      | used with LED displays ELEN, NDA series, or stand-alone |  |

## **Dimensional Drawing (mm)**



## **Graphs - Sensirion SHT31 parameters**



**Graph No. 1:** Accuracy for temperature in °C.



**Graph No. 2:** Accuracy for relative humidity at 25°C.

VAT No.: SK2020518104 Bank account for EUR currency: IBAN: SK50 7500 0000 0001 1330 0093 SWIFT/BIC: CEKOSKBX Registration in Commercial Register: District Court Presov, section Sro, insert No. 75/P