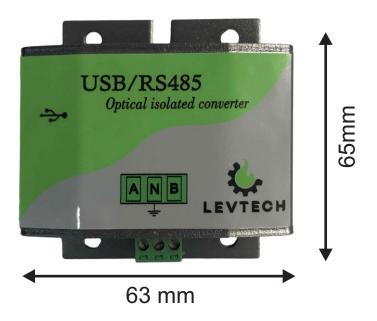

# **Specification**

| Supply voltage                                       | 5VDC (Powered from USB)                                                         |
|------------------------------------------------------|---------------------------------------------------------------------------------|
| Processor                                            | FTDI FT232                                                                      |
| Current consumption                                  | 200 mA                                                                          |
| Power loss                                           | 1 W                                                                             |
| Optical isolation                                    | 500V continuous, 2500 V spike                                                   |
| Electro static protection                            | 15KV EDS                                                                        |
| Surge protection                                     | 500W/sec                                                                        |
| Operating temperature                                | -20 C to 50 C                                                                   |
| Dimensions (W x H x D) in mm                         | 65 x 40 x 25.5                                                                  |
| Weight                                               | 65g                                                                             |
| Indication lights                                    | Send and Receive (RX, TX)                                                       |
| Max cable length                                     | USB =2m, Rs485 up to 1.2 km at 19200Bsp                                         |
| Connectors • 1 x USB • 1 x 3 way screw terminal plug | Standard USB B female<br>2-wire RS485                                           |
| Serial signals                                       | A, B, GND (half duplex)                                                         |
| Termination resistor                                 | Yes                                                                             |
| OS compatibility                                     | Windows XP32/64-bit, Windows 7 32/64bit, WinCE, Linux, Windows XP Embadded, Mac |
| Operating humidity                                   | 5% to 95% - No condensation                                                     |
| USB Interface                                        | 12Mbps USB 2.0 Full speed                                                       |
| Rs485 Interface                                      | Baud rate 300 to 115200 Bps                                                     |

## **Dimension**